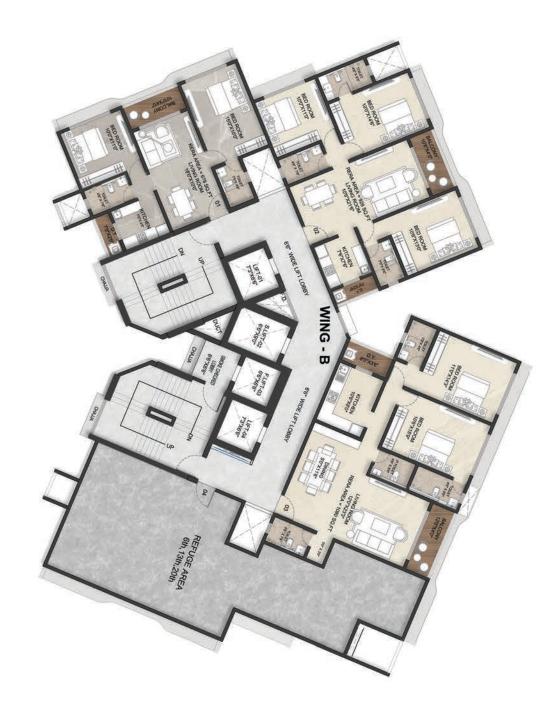

### **REFUGE FLOOR PLAN** 6<sup>th</sup>, 13<sup>th</sup> & 20<sup>th</sup> Floor

**TOWER A** 

TOWER B

12M WIDE

ROAD

(1<sup>1</sup>