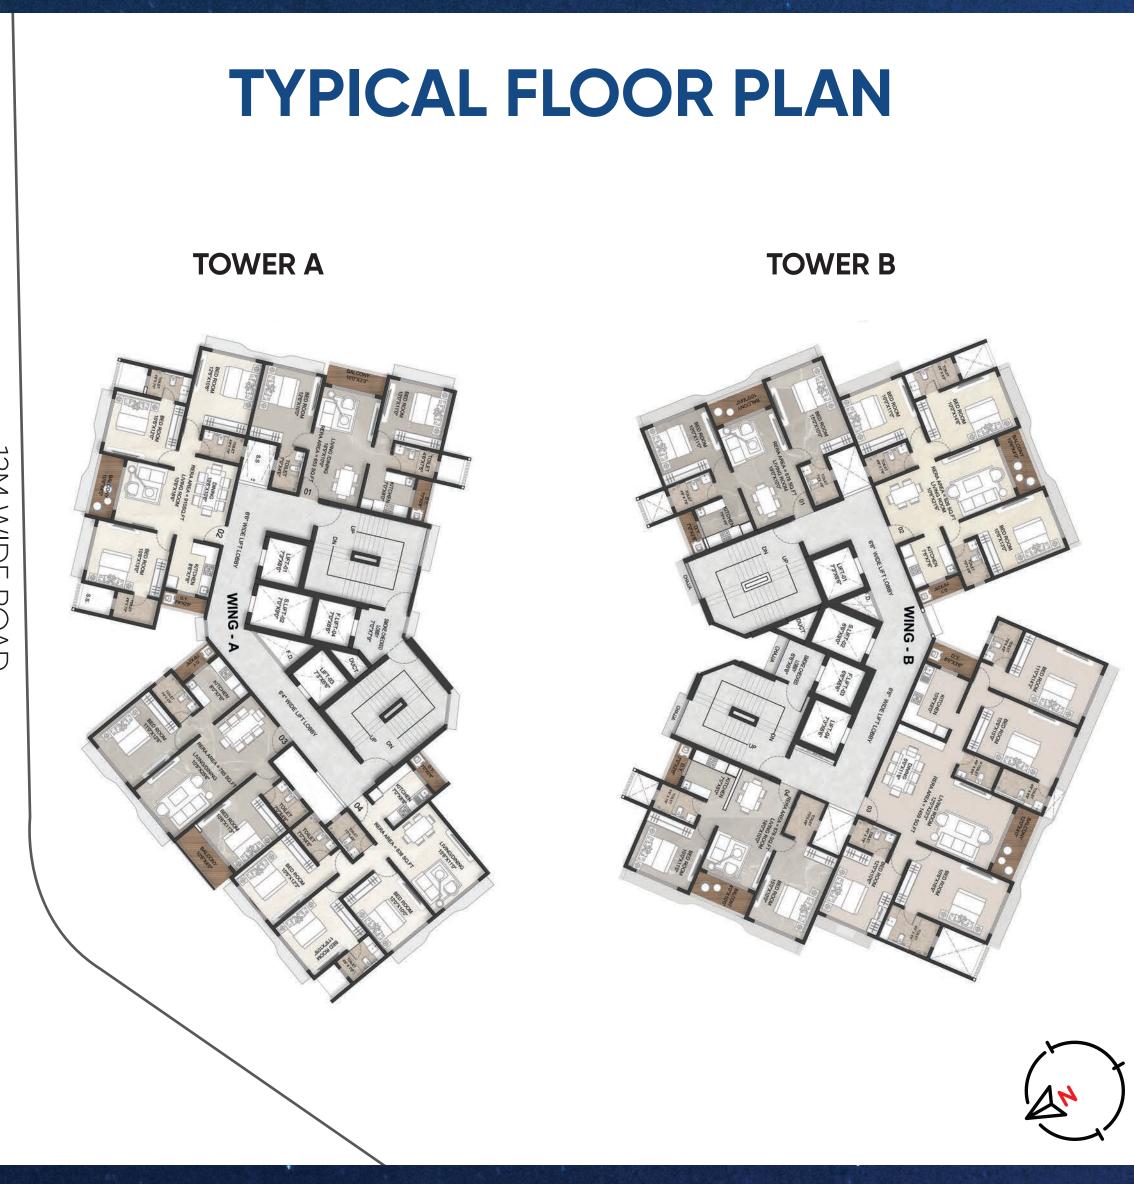

## DESIGNED FOR LUXURY. DESTINED FOR YOU

Chandiwala Pearl Providence isn't just a residence; it's a reflection of your destiny.

This exclusive address redefines luxury living with **premium 2, 3, and 4 BHK apartments,** thoughtfully designed to align with your aspirations. Rising 25 floors above a 4th-floor podium, the two iconic towers stand as a beacon of elegance and purpose.

## LIVE IN STYLE. SURROUNDED BY COMFORT

Every apartment at Chandiwala Pearl Providence is a masterpiece of design and functionality.

Offering 2, 3, and 4 BHK layouts, these homes are bathed in natural light, perfectly ventilated, and thoughtfully planned to maximize space.

Efficient Floor Plans

|       | -      |
|-------|--------|
|       | $\Box$ |
| doooh | Т      |
|       | Jli    |
| ᠂ᡨ᠆᠊ᠮ | Ä      |

Spacious Apartments