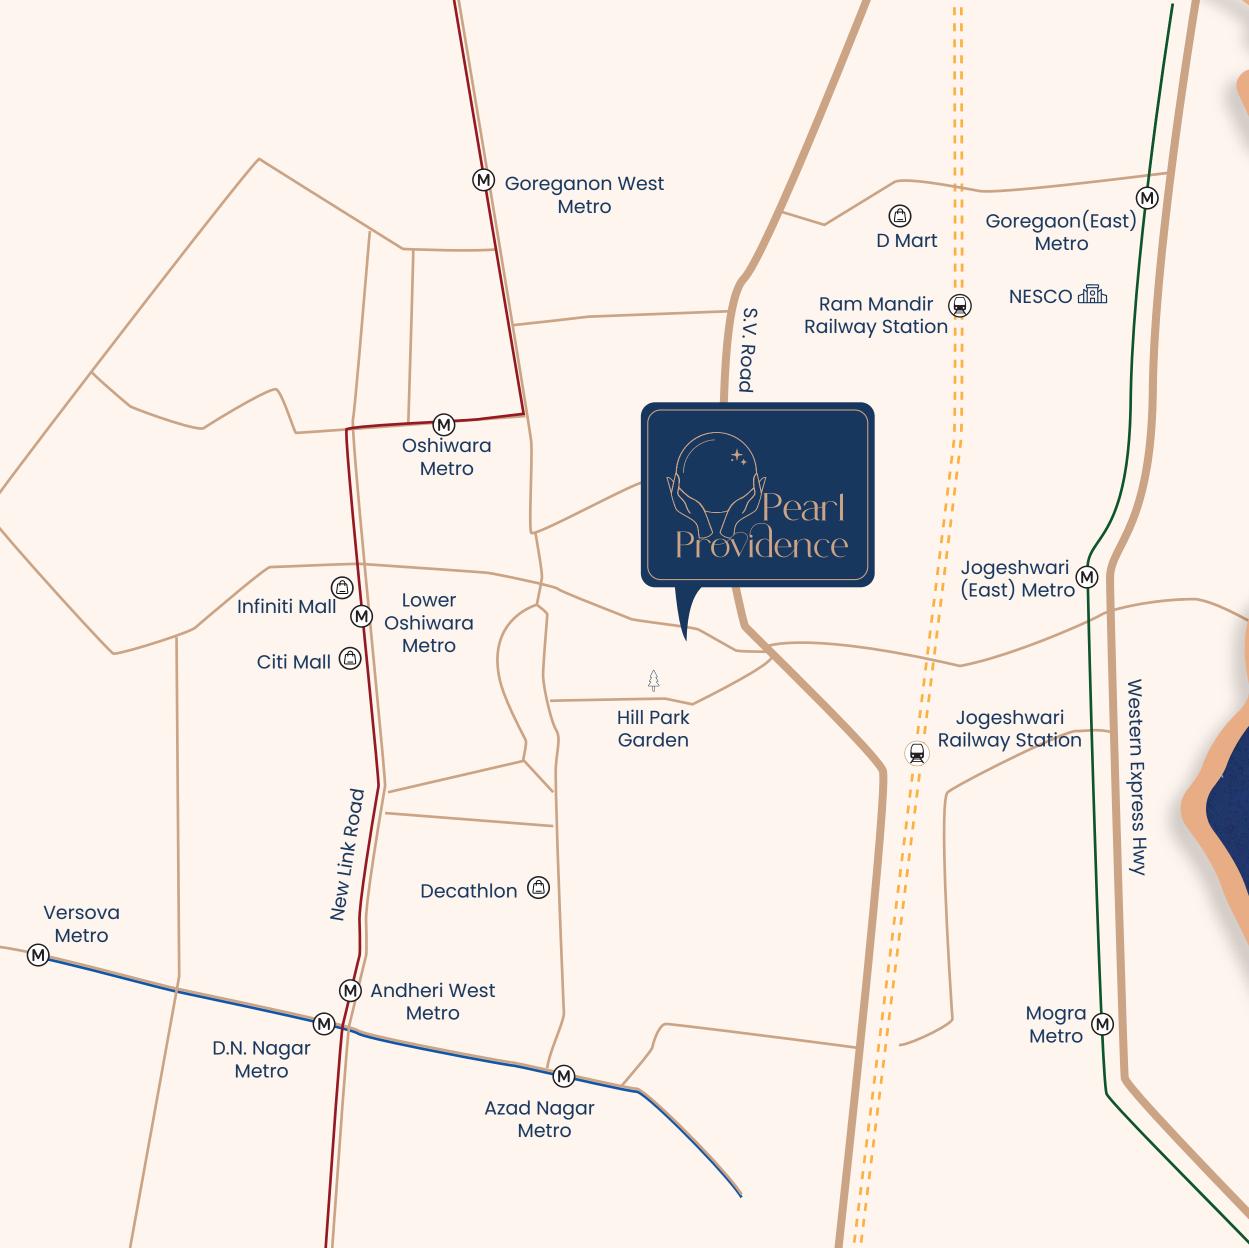

## A NEW ADDRESS FOR YOUR ASPIRATIONS

This part of Jogeshwari is on the cusp of a significant transformation, with new infrastructure paving the way for a vibrant future. With seamless access to JVLR, metro stations, and Andheri, Chandiwala Pearl Providence places you at the forefront of progress.

#### CONNECTIVITY

| Upcoming Jogeshwari Metro Stn. | 100 m  |
|--------------------------------|--------|
| Veera Desai Road               | 500 m  |
| Jogeshwari Railway Station     | 1.2 km |
| Lower Oshiwara Metro Station   | 1.5 km |
| Western Express Highway        | 1.8 km |
| Lokhandwala Complex            | 2.6 km |
| Andheri Railway Station        | 2.9 km |
| DN Nagar Metro Station         | 3.7 km |
| International Airport          | 7.3 km |

#### MALLS & ENTERTAINMENT

| Fun Republic (Cinépolis) | • 1.8 k        |
|--------------------------|----------------|
| Infinity Mall            | 1.9 k          |
| PVR Theater              | 2.3 k          |
| Citi Mall                | 2.3 k          |
| D Mart                   | 3.0 k          |
| Star Bazar               | 3 <b>.</b> 0 k |
| 4 Bungalow Market        | 3.5 k          |
| The Club                 | 3.6 k          |
|                          |                |

#### EDUCATION INSTITUTIONS

| St. John's Universal School    | 2.5 km     | Markaz Restaurant          | 200 r |
|--------------------------------|------------|----------------------------|-------|
| Billabong International School | 2.6 km     | Jaffer Bhai's Delhi Darbar | 500 r |
| Rajhans Vidyalaya              | 3.1 km     | Persia Darbar              | 550 r |
| Valia College Bhavnagar        | 3.2 km     | FOO                        | 1.3 k |
| Bhavan's College               | 3.3 km     | Mainland China             | 1.5 k |
| Mithibai College               | 5.3 km , , | Barbeque Nation            | 1.5 k |
| NMIMS College                  | 5.5 km     | Cream Centre               | 1.5 k |
|                                |            | Òsteria                    | 1.6 k |

#### HEALTHCARE

| Bellevue Hospital  | 2.2 km |
|--------------------|--------|
| Kokilaben Hospital | 2.8 km |
| BSES MG Hospital   | 3.8 km |

### RESTAURANTS

| <sup>r</sup> Bhai's Delhi Darbar | 500 m  |
|----------------------------------|--------|
| a Darbar                         | 550 m  |
|                                  | 1.3 km |
| land China                       | 1.5 km |
| eque Nation                      | 1.5 km |
| m Centre                         | 1.5 km |
| ia                               | 1.6 km |
| sav                              | 2.2 km |
|                                  |        |