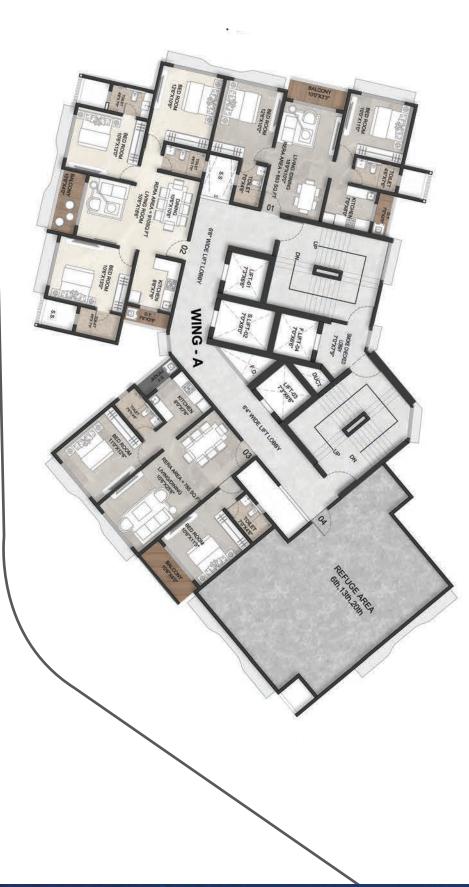

### **REFUGE FLOOR PLAN** 6<sup>th</sup>, 13<sup>th</sup> & 20<sup>th</sup> Floor

**TOWER A** 

TOWER B

12M WIDE

ROAD

(1<sup>1</sup>